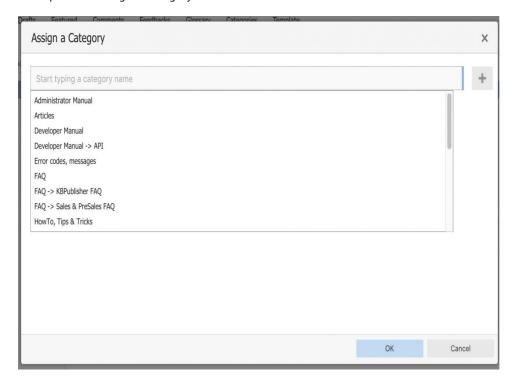

## To assign the category

- Create or edit the article.
- Click on the plus (+) button on the right-hand side of the category field.
  This opens the Assign a Category screen

• Select a category by using the text entry field at the top of the screen. You can start typing a category name to filter the category list.

You can select multiple categories.

• Click **OK** to save your changes and exit the Assign a Category screen.

On the Assign a Category screen you can also:

- $\bullet\,$  Unassign categories from this article by clicking the  $\boldsymbol{x}$  button.
- Drag and drop categories into your preferred assignment order.
- Select which category the article will be published in, and which categories the article will be listed in.