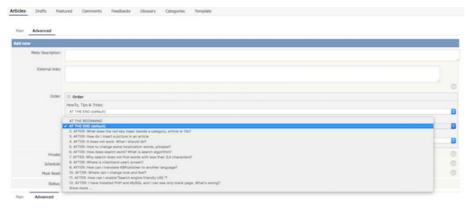

## To order the category

When you exit from adding the category you return to the article screen.

- Click on the Advanced tab
- This will now contain a list of each category you have assigned, and an order. By default, articles are placed at the end of the category.
- Click on the order drop-down list beneath the category you wish to re-order

- Select a new position from the list
- Click **OK** to save and exit from editing the article, or if you wish to continue editing the article, return to the **Main** tab,

Article ID: 252

Last updated: 10 Aug, 2021 Updated by: Leontev E.